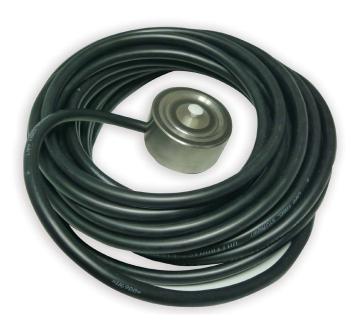

### **ETOG-55 Sensor**

#### Overview

The sensor type ETOG is designed to detect ground temperature and moisture. The stainless steel construction of the sensor provides high mechanical strength as well as resistance to climatic influences. The ETOG-55 sensor is designed to be placed within the heated area, in a location where the humidity usually lasts the longest (normally the lowest section) in order to still be in contact with water trickling down from the melted snow.

## **Technical Data**

| TECHNICAL DATA        |                                |  |  |  |  |  |
|-----------------------|--------------------------------|--|--|--|--|--|
| OPERATING VOLTAGE     | 24V / 2W                       |  |  |  |  |  |
| IP RATING             | IP68 / II                      |  |  |  |  |  |
| AMBIENT TEMP          | -50°C / +70°C                  |  |  |  |  |  |
| CABLE LENGTH          | 10m                            |  |  |  |  |  |
| CABLE EXTENSION SIZE  | 6 x 1mm <sup>2</sup>           |  |  |  |  |  |
| MAX. CABLE RESISTANCE | 10Ω (Including any extensions) |  |  |  |  |  |
| DIMENSIONS            | 32 x 60mm                      |  |  |  |  |  |

| SENSOR RESISTANCE VALUES |      |     |      |    |      |      |      |      |      |  |
|--------------------------|------|-----|------|----|------|------|------|------|------|--|
| TEMPERATURE (°C)         | -20  | -15 | -10  | -5 | 0    | 5    | 10   | 15   | 20   |  |
| RESISTANCE (kΩ)          | 98.9 | 76  | 58.9 | 46 | 36.1 | 28.6 | 22.8 | 18.3 | 14.8 |  |