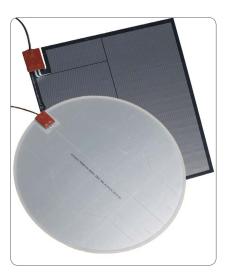

There are four sizes of mirror demister are available - two rectangular versions (450mm X 400mm and 600mm X 1100mm), a circular (600mm diameter) and a square (290mm X 290mm) demister.

## Features

- Flat film does not take up space
- Self-adhesive for convenient installation directly onto the back of the mirror
- Resistant to moisture, vibration, shock, dust and ageing
- Versatile and easily installed into new or existing homes
- Connects to existing lighting circuit for automatic operation when light is switched on
- Can use combination of demisters to cover large mirrors
- CE marked for ultimate piece of mind  $\mathsf{CE}$